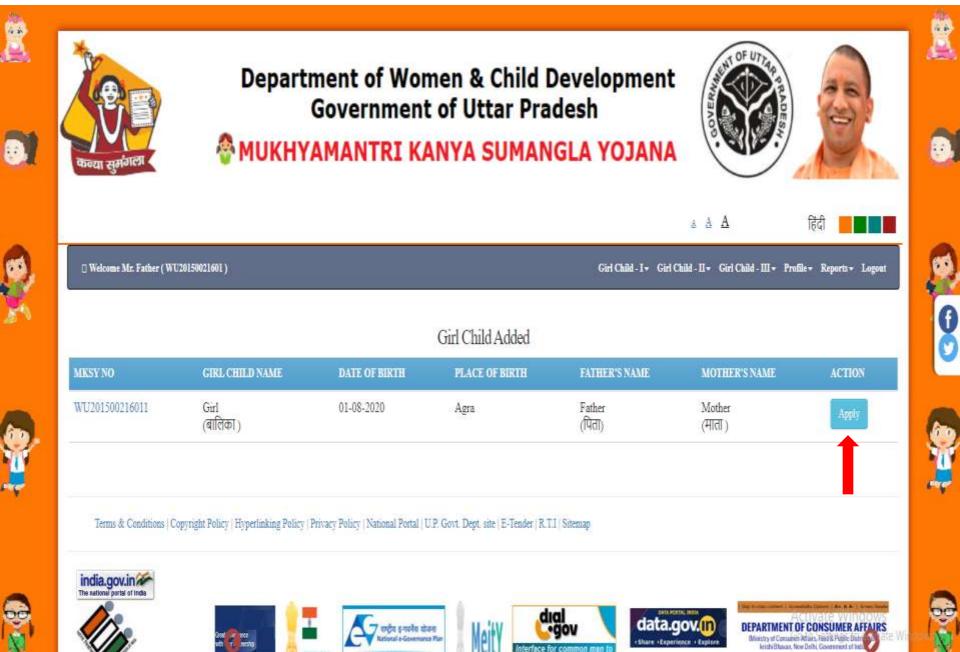

### <u>Step 7:</u> Now, click on "Apply" button to view eligilibity.

access welfare schemes

## Step 7: Click on "Eligible" button.

| Choca .             | सुमंगत्म                                 |                                                                          | Government                                                                                                      | of Uttar P                          | i Developmen<br>radesh<br>NGLA YOJAN     | A                                      |                                             |
|---------------------|------------------------------------------|--------------------------------------------------------------------------|-----------------------------------------------------------------------------------------------------------------|-------------------------------------|------------------------------------------|----------------------------------------|---------------------------------------------|
| 🗆 Welco             | ome Mr. Father ( WU:                     | 20150021601 )                                                            |                                                                                                                 |                                     | Girl Child - I → Gi                      | A A A                                  | हिंदी                                       |
|                     |                                          |                                                                          |                                                                                                                 | Girl Child Added                    | 1                                        |                                        |                                             |
| MKSY N              | 0                                        | GIRL CHILD NAME                                                          | DATE OF BIRTH                                                                                                   | PLACE OF BIRTH                      | FATHER'S NAME                            | MOTHER'S NAME                          | ACTION                                      |
| WU2015              | 500216011                                | Girl<br>(बालिका)                                                         | 01-08-2020                                                                                                      | Agra                                | Father<br>(पिता)                         | Mother<br>(माता )                      | Apply                                       |
|                     |                                          | Followi                                                                  | 1.10 C 2.10 C | No. : WU20150                       | )0216011<br>khyamantri Kanya Sumangla Yo | jana                                   |                                             |
| STAGE<br>श्रेणी     | STAGES OF BEN<br>लाभ के चरण              | TEFTIS                                                                   |                                                                                                                 | BENIFITS(IN INR)<br>लाभ (रूपये में) | STATUS OF APPLICATION<br>आवेदन की स्थिति | UPDATE APPLICATION<br>आवेदन अपडेट करें | AFFIDAVIT FORMAT<br>श्रापथ पत्र प्रारूप     |
| Stage 1<br>श्रेणी 1 | After Birth of gir<br>बालिका के जन्म वे  |                                                                          | -                                                                                                               | 2000(one time)                      | Eligible - Click here to apply           | Edit Application                       | Download Affidavit<br>शपथ पत्र डाउनलोड करें |
| Stage 2<br>श्रेणी 2 | After completion<br>पूर्ण टीकाकरण के     | n of full Immunization<br>5 पूरा होने के बाद                             |                                                                                                                 | 1000(one time)                      | Not Eligible                             | Edit Application                       | Download Affidavit<br>शपथ पत्र डाउनलोड करें |
| Stage 3<br>श्रेणी 3 | After admission<br>कक्षा 1 में प्रवेश के |                                                                          |                                                                                                                 | 2000(one time)                      | Not Eligible                             | Edit Application                       | Download Affidavit<br>शपथ पत्र डाउनलोड करें |
| Stage 4<br>श्रेणी 4 | After admission<br>कक्षा 6 में प्रवेश के |                                                                          |                                                                                                                 | 2000(one time)                      | Not Eligible                             | Edit Application                       | Download Affidavit<br>शपथ पत्र डाउनलोड करें |
| Stage 5<br>श्रेणी 5 | After admission<br>कक्षा 9 में प्रवेश के |                                                                          |                                                                                                                 | 3000(one time)                      | Not Eligible                             | Edit Application                       | Download Affidavit<br>शपथ पत्र डाउनलोड करें |
| Stage 6<br>श्रेणी 6 | After admission<br>डिग्री पाठ्यक्रमों मे | in Degree courses/at least 2 years<br>में प्रवेश के बाद/कम से कम 2 साल क | certified Diploma course<br>। सर्टिफिकेट डिप्लोमा कोर्स                                                         | 5000(one time)                      | Not Eligible                             | Edit Application                       | Download Affidavit<br>शपथ पत्र डाउनलोड करें |