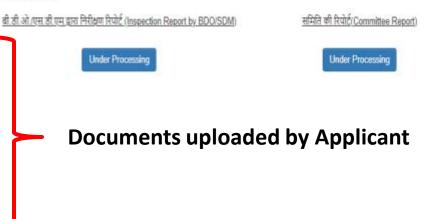

### <u>Step 7:</u> Now, click on "Apply" button to view eligilibity.

access welfare schemes

## Step 7: Click on "Eligible" button.

| Choca .             | सुमंगत्म                                 |                                                                          | Government                                                                                                      | of Uttar P                          | i Developmen<br>radesh<br>NGLA YOJAN     | A                                      |                                             |
|---------------------|------------------------------------------|--------------------------------------------------------------------------|-----------------------------------------------------------------------------------------------------------------|-------------------------------------|------------------------------------------|----------------------------------------|---------------------------------------------|
| 🗆 Welco             | ome Mr. Father ( WU:                     | 20150021601 )                                                            |                                                                                                                 |                                     | Girl Child - I → Gi                      | A A A                                  | हिंदी                                       |
|                     |                                          |                                                                          |                                                                                                                 | Girl Child Added                    | 1                                        |                                        |                                             |
| MKSY N              | 0                                        | GIRL CHILD NAME                                                          | DATE OF BIRTH                                                                                                   | PLACE OF BIRTH                      | FATHER'S NAME                            | MOTHER'S NAME                          | ACTION                                      |
| WU2015              | 500216011                                | Girl<br>(बालिका)                                                         | 01-08-2020                                                                                                      | Agra                                | Father<br>(पिता)                         | Mother<br>(माता )                      | Apply                                       |
|                     |                                          | Followi                                                                  | 1.10 C 2.10 C | No. : WU20150                       | )0216011<br>khyamantri Kanya Sumangla Yo | jana                                   |                                             |
| STAGE<br>श्रेणी     | STAGES OF BEN<br>लाभ के चरण              | TEFTIS                                                                   |                                                                                                                 | BENIFITS(IN INR)<br>लाभ (रूपये में) | STATUS OF APPLICATION<br>आवेदन की स्थिति | UPDATE APPLICATION<br>आवेदन अपडेट करें | AFFIDAVIT FORMAT<br>श्रापथ पत्र प्रारूप     |
| Stage 1<br>श्रेणी 1 | After Birth of gir<br>बालिका के जन्म वे  |                                                                          | -                                                                                                               | 2000(one time)                      | Eligible - Click here to apply           | Edit Application                       | Download Affidavit<br>शपथ पत्र डाउनलोड करें |
| Stage 2<br>श्रेणी 2 | After completion<br>पूर्ण टीकाकरण के     | n of full Immunization<br>5 पूरा होने के बाद                             |                                                                                                                 | 1000(one time)                      | Not Eligible                             | Edit Application                       | Download Affidavit<br>शपथ पत्र डाउनलोड करें |
| Stage 3<br>श्रेणी 3 | After admission<br>कक्षा 1 में प्रवेश के |                                                                          |                                                                                                                 | 2000(one time)                      | Not Eligible                             | Edit Application                       | Download Affidavit<br>शपथ पत्र डाउनलोड करें |
| Stage 4<br>श्रेणी 4 | After admission<br>कक्षा 6 में प्रवेश के |                                                                          |                                                                                                                 | 2000(one time)                      | Not Eligible                             | Edit Application                       | Download Affidavit<br>शपथ पत्र डाउनलोड करें |
| Stage 5<br>श्रेणी 5 | After admission<br>कक्षा 9 में प्रवेश के |                                                                          |                                                                                                                 | 3000(one time)                      | Not Eligible                             | Edit Application                       | Download Affidavit<br>शपथ पत्र डाउनलोड करें |
| Stage 6<br>श्रेणी 6 | After admission<br>डिग्री पाठ्यक्रमों मे | in Degree courses/at least 2 years<br>में प्रवेश के बाद/कम से कम 2 साल क | certified Diploma course<br>। सर्टिफिकेट डिप्लोमा कोर्स                                                         | 5000(one time)                      | Not Eligible                             | Edit Application                       | Download Affidavit<br>शपथ पत्र डाउनलोड करें |