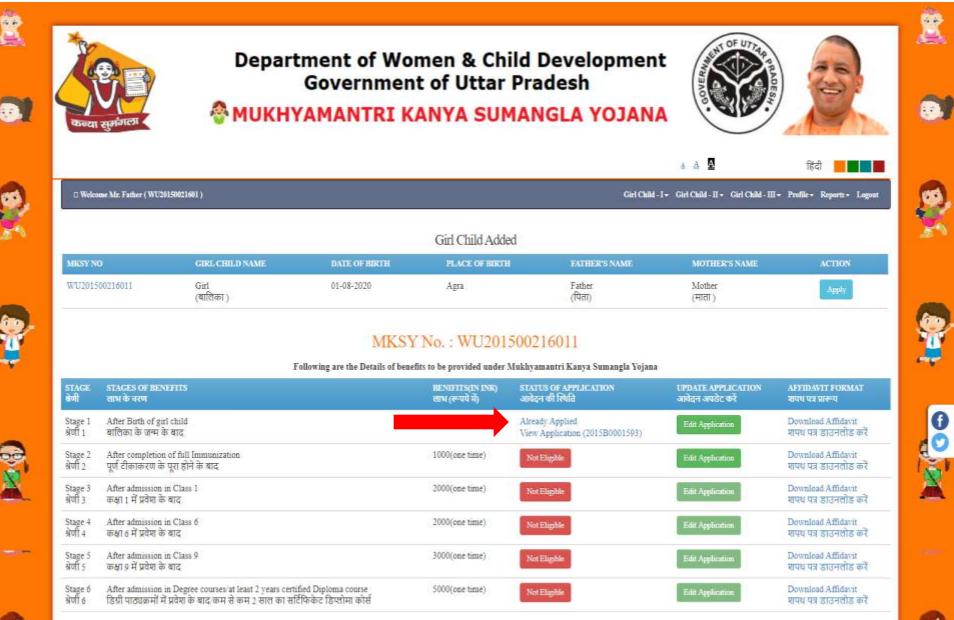

### <u>Step 7:</u> Now, click on "Apply" button to view eligilibity.

access welfare schemes

## Step 7: Click on "Eligible" button.

| Choca .             | सुमंगत्म                                 |                                                                          | Government                                                                                                      | of Uttar P                          | i Developmen<br>radesh<br>NGLA YOJAN     | A                                      |                                             |
|---------------------|------------------------------------------|--------------------------------------------------------------------------|-----------------------------------------------------------------------------------------------------------------|-------------------------------------|------------------------------------------|----------------------------------------|---------------------------------------------|
| 🗆 Welco             | ome Mr. Father ( WU:                     | 20150021601 )                                                            |                                                                                                                 |                                     | Girl Child - I → Gi                      | A A A                                  | हिंदी                                       |
|                     |                                          |                                                                          |                                                                                                                 | Girl Child Added                    | 1                                        |                                        |                                             |
| MKSY N              | 0                                        | GIRL CHILD NAME                                                          | DATE OF BIRTH                                                                                                   | PLACE OF BIRTH                      | FATHER'S NAME                            | MOTHER'S NAME                          | ACTION                                      |
| WU2015              | 500216011                                | Girl<br>(बालिका)                                                         | 01-08-2020                                                                                                      | Agra                                | Father<br>(पिता)                         | Mother<br>(माता )                      | Apply                                       |
|                     |                                          | Followi                                                                  | 1.10 C 2.10 C | No. : WU20150                       | )0216011<br>khyamantri Kanya Sumangla Yo | jana                                   |                                             |
| STAGE<br>श्रेणी     | STAGES OF BEN<br>लाभ के चरण              | TEFTIS                                                                   |                                                                                                                 | BENIFITS(IN INR)<br>लाभ (रूपये में) | STATUS OF APPLICATION<br>आवेदन की स्थिति | UPDATE APPLICATION<br>आवेदन अपडेट करें | AFFIDAVIT FORMAT<br>श्रापथ पत्र प्रारूप     |
| Stage 1<br>श्रेणी 1 | After Birth of gir<br>बालिका के जन्म वे  |                                                                          | -                                                                                                               | 2000(one time)                      | Eligible - Click here to apply           | Edit Application                       | Download Affidavit<br>शपथ पत्र डाउनलोड करें |
| Stage 2<br>श्रेणी 2 | After completion<br>पूर्ण टीकाकरण के     | n of full Immunization<br>5 पूरा होने के बाद                             |                                                                                                                 | 1000(one time)                      | Not Eligible                             | Edit Application                       | Download Affidavit<br>शपथ पत्र डाउनलोड करें |
| Stage 3<br>श्रेणी 3 | After admission<br>कक्षा 1 में प्रवेश के |                                                                          |                                                                                                                 | 2000(one time)                      | Not Eligible                             | Edit Application                       | Download Affidavit<br>शपथ पत्र डाउनलोड करें |
| Stage 4<br>श्रेणी 4 | After admission<br>कक्षा 6 में प्रवेश के |                                                                          |                                                                                                                 | 2000(one time)                      | Not Eligible                             | Edit Application                       | Download Affidavit<br>शपथ पत्र डाउनलोड करें |
| Stage 5<br>श्रेणी 5 | After admission<br>कक्षा 9 में प्रवेश के |                                                                          |                                                                                                                 | 3000(one time)                      | Not Eligible                             | Edit Application                       | Download Affidavit<br>शपथ पत्र डाउनलोड करें |
| Stage 6<br>श्रेणी 6 | After admission<br>डिग्री पाठ्यक्रमों मे | in Degree courses/at least 2 years<br>में प्रवेश के बाद/कम से कम 2 साल क | certified Diploma course<br>। सर्टिफिकेट डिप्लोमा कोर्स                                                         | 5000(one time)                      | Not Eligible                             | Edit Application                       | Download Affidavit<br>शपथ पत्र डाउनलोड करें |