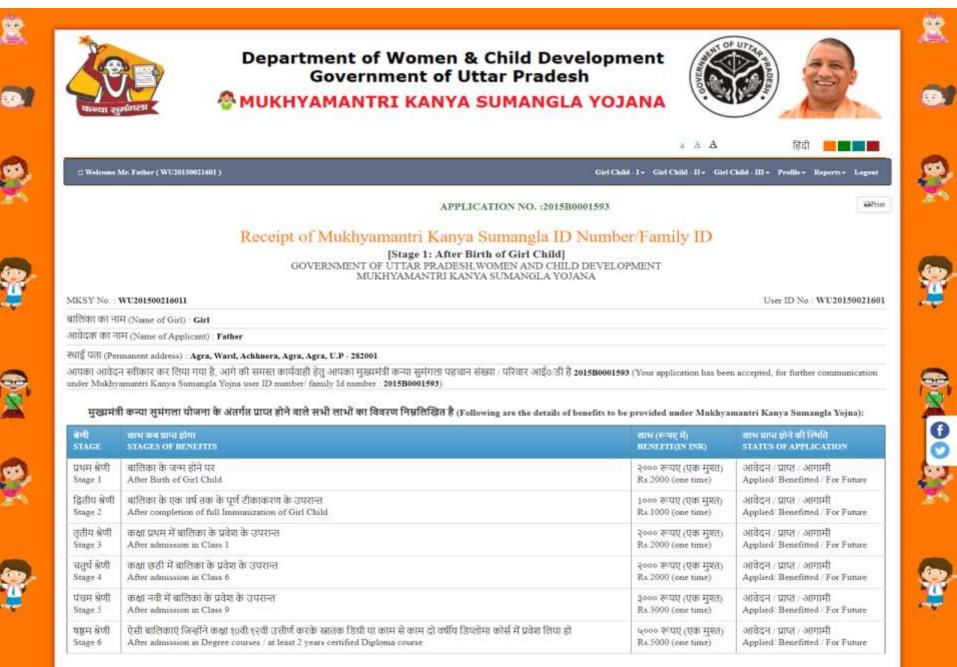

# <u>Step 9:</u> After this, Applicant can fill application from.

|                                   |                 |                      |                                              | 🔺 👌 🗛 हिंदी 📕                                            |
|-----------------------------------|-----------------|----------------------|----------------------------------------------|----------------------------------------------------------|
| kome Mr. Father ( WU20150021601 ) |                 |                      | Girl Child - I -                             | Girl Child - II + Girl Child - III + Profile + Reports + |
|                                   |                 | Stage 1 to be filled | l to avail benefit after Birth of Girl       |                                                          |
|                                   |                 |                      | ld Age should be less than 6 Months.         |                                                          |
| Name of Applicant :               | Mr              | Father               |                                              |                                                          |
| Type of Relationship with Girl(   | Mother/Father/G | Guardian) :          | Father                                       |                                                          |
| Name of Girl in Hindi :           | बालिका          |                      |                                              |                                                          |
| Name of Girl in english :         | girl            |                      | Giti Child Middle Name                       | Girl Child Last Name                                     |
| Date of Birth & Place of          | 01-08-2020      | 0 Years 0 Months 9 1 | Days                                         |                                                          |
| Birth :                           |                 |                      |                                              |                                                          |
| Birth :<br>Mother's Name :        | Mrs             | mother               | Mother's Middle Name                         | Mother's Last Name                                       |
|                                   | Mrs<br>Mr       | mother<br>Father     | Mother's Middle Name<br>Father's Middle Name | Mother's Last Name<br>Father's Last Name                 |

tivate Wi

Please fill for Category 1 to be filled to avail benefit after birth of Girl, Please also mention Identity No/Family ID Number if already registered under the same scheme.