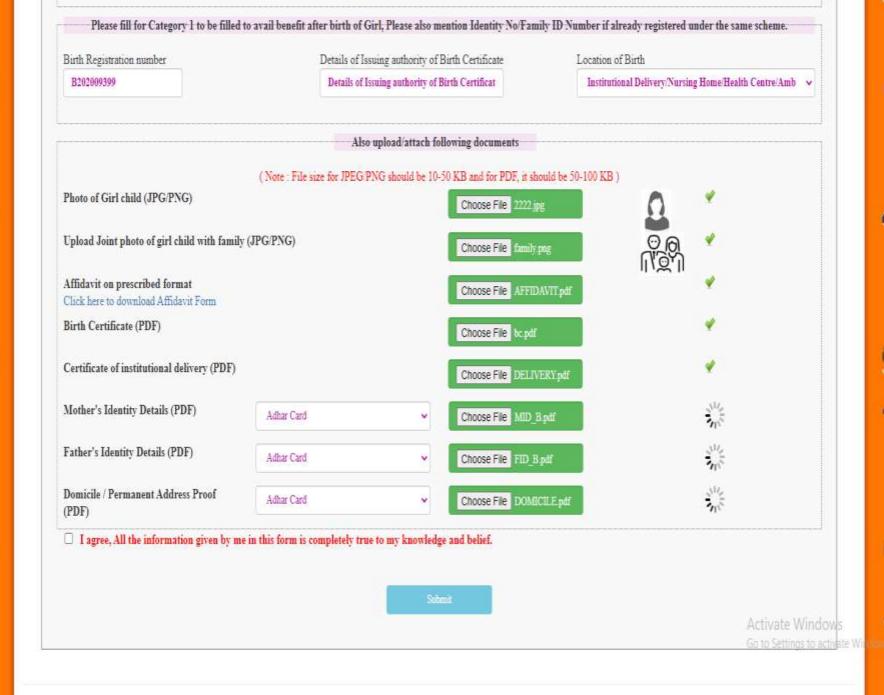

# <u>Step 11</u>: Applicant will choose file to upload and then click on "Upload" button .

4.6

Terms & Conditions | Copyright Policy | Hyperlinking Policy | Privacy Policy | National Portal | U.P. Govt. Dept. site | E-Tender | R.T.I | Sitemap