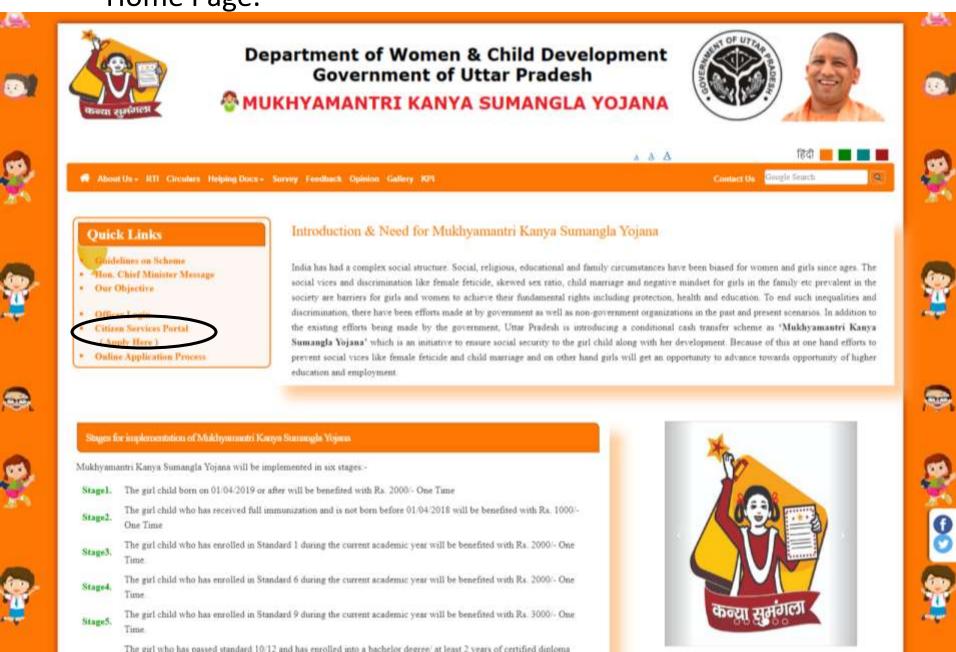

# <u>Step1:</u> Applicant can go to "Citizen Services Portal" by link available on Home Page.