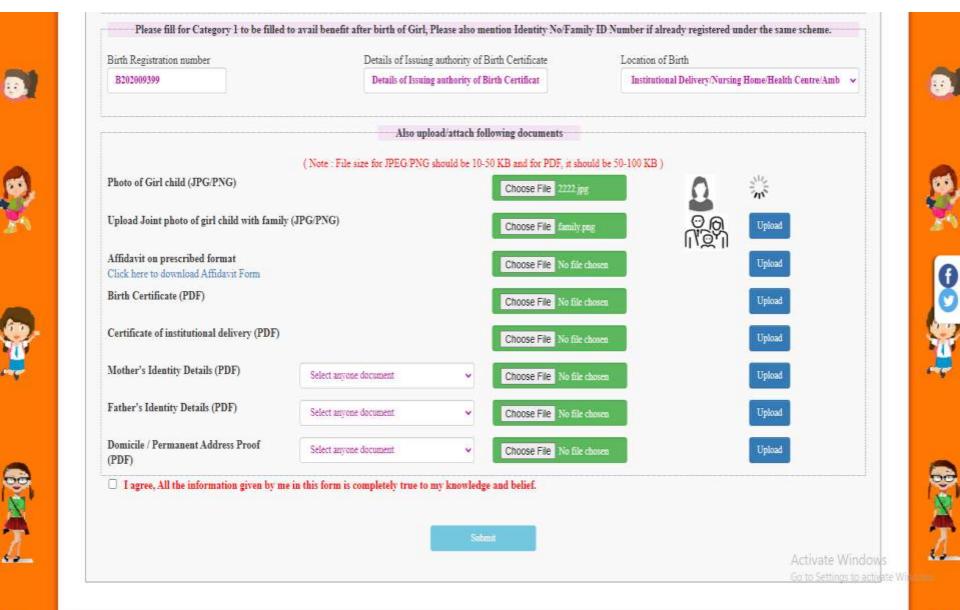

# <u>Step 11</u>: Applicant will choose file to upload and then click on "Upload" button .

4.6

Terms & Conditions | Copyright Policy | Hyperlinking Policy | Privacy Policy | National Portal | U.P. Govt. Dept. site | E-Tender | R.T.I | Sitemap