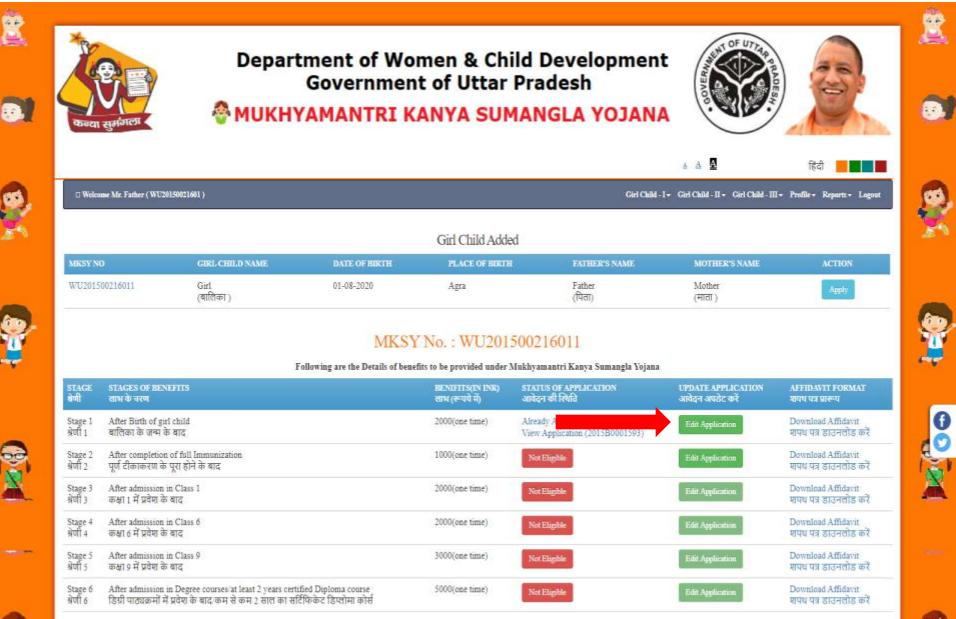

### <u>Step 7:</u> Now, click on "Apply" button to view eligilibity.

access welfare schemes

## Step 7: Click on "Eligible" button.

| Choca .             | सुमंगत्म                                 |                                                                          | Government                                                                                                      | of Uttar P                          | i Developmen<br>radesh<br>NGLA YOJAN     | A                                      |                                             |
|---------------------|------------------------------------------|--------------------------------------------------------------------------|-----------------------------------------------------------------------------------------------------------------|-------------------------------------|------------------------------------------|----------------------------------------|---------------------------------------------|
| 🗆 Welco             | ome Mr. Father ( WU:                     | 20150021601 )                                                            |                                                                                                                 |                                     | Girl Child - I → Gi                      | A A A                                  | हिंदी                                       |
|                     |                                          |                                                                          |                                                                                                                 | Girl Child Added                    | 1                                        |                                        |                                             |
| MKSY N              | 0                                        | GIRL CHILD NAME                                                          | DATE OF BIRTH                                                                                                   | PLACE OF BIRTH                      | FATHER'S NAME                            | MOTHER'S NAME                          | ACTION                                      |
| WU2015              | 500216011                                | Girl<br>(बालिका)                                                         | 01-08-2020                                                                                                      | Agra                                | Father<br>(पिता)                         | Mother<br>(माता )                      | Apply                                       |
|                     |                                          | Followi                                                                  | 1.10 C 2.10 C | No. : WU20150                       | )0216011<br>khyamantri Kanya Sumangla Yo | jana                                   |                                             |
| STAGE<br>श्रेणी     | STAGES OF BEN<br>लाभ के चरण              | TEFTIS                                                                   |                                                                                                                 | BENIFITS(IN INR)<br>लाभ (रूपये में) | STATUS OF APPLICATION<br>आवेदन की स्थिति | UPDATE APPLICATION<br>आवेदन अपडेट करें | AFFIDAVIT FORMAT<br>श्रापथ पत्र प्रारूप     |
| Stage 1<br>श्रेणी 1 | After Birth of gir<br>बालिका के जन्म वे  |                                                                          | -                                                                                                               | 2000(one time)                      | Eligible - Click here to apply           | Edit Application                       | Download Affidavit<br>शपथ पत्र डाउनलोड करें |
| Stage 2<br>श्रेणी 2 | After completion<br>पूर्ण टीकाकरण के     | n of full Immunization<br>5 पूरा होने के बाद                             |                                                                                                                 | 1000(one time)                      | Not Eligible                             | Edit Application                       | Download Affidavit<br>शपथ पत्र डाउनलोड करें |
| Stage 3<br>श्रेणी 3 | After admission<br>कक्षा 1 में प्रवेश के |                                                                          |                                                                                                                 | 2000(one time)                      | Not Eligible                             | Edit Application                       | Download Affidavit<br>शपथ पत्र डाउनलोड करें |
| Stage 4<br>श्रेणी 4 | After admission<br>कक्षा 6 में प्रवेश के |                                                                          |                                                                                                                 | 2000(one time)                      | Not Eligible                             | Edit Application                       | Download Affidavit<br>शपथ पत्र डाउनलोड करें |
| Stage 5<br>श्रेणी 5 | After admission<br>कक्षा 9 में प्रवेश के |                                                                          |                                                                                                                 | 3000(one time)                      | Not Eligible                             | Edit Application                       | Download Affidavit<br>शपथ पत्र डाउनलोड करें |
| Stage 6<br>श्रेणी 6 | After admission<br>डिग्री पाठ्यक्रमों मे | in Degree courses/at least 2 years<br>में प्रवेश के बाद/कम से कम 2 साल क | certified Diploma course<br>। सर्टिफिकेट डिप्लोमा कोर्स                                                         | 5000(one time)                      | Not Eligible                             | Edit Application                       | Download Affidavit<br>शपथ पत्र डाउनलोड करें |