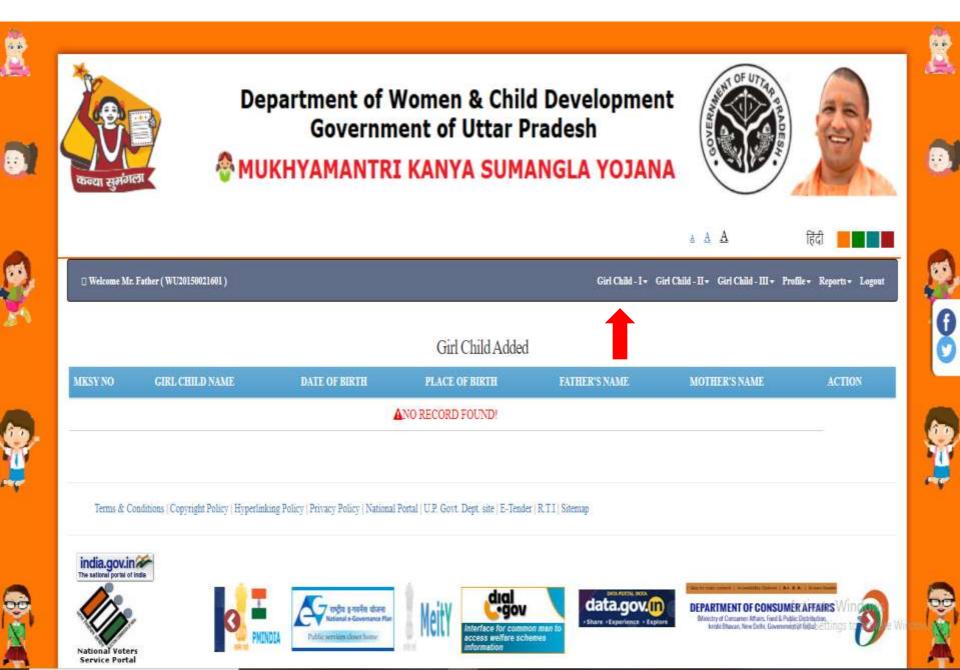

### <u>Step 7:</u> Now, click on "Apply" button to view eligilibity.

access welfare schemes