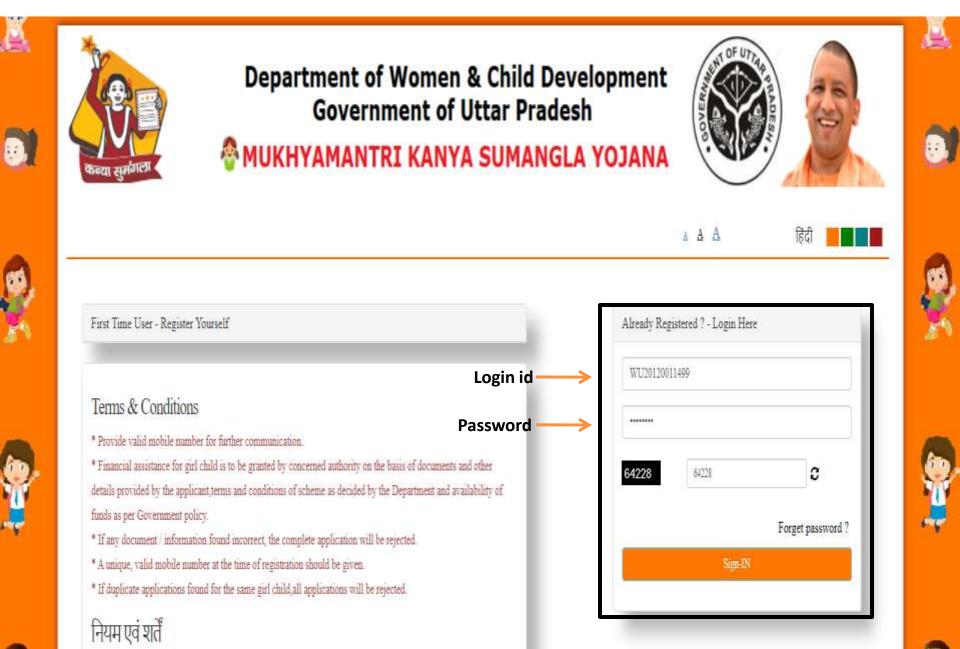

## <u>Step2:</u> Applicant can register herself/himself.

| MUKHYAMANTRI KANYA SUMANGL                                                                                                                                                                                                                                                                                                                                                                                                                                                                                                                                                                                            | A YOJANA                                                                             |
|-----------------------------------------------------------------------------------------------------------------------------------------------------------------------------------------------------------------------------------------------------------------------------------------------------------------------------------------------------------------------------------------------------------------------------------------------------------------------------------------------------------------------------------------------------------------------------------------------------------------------|--------------------------------------------------------------------------------------|
|                                                                                                                                                                                                                                                                                                                                                                                                                                                                                                                                                                                                                       | 🔺 🗛 🥼 📕                                                                              |
| First Time User - Register Yourself                                                                                                                                                                                                                                                                                                                                                                                                                                                                                                                                                                                   | Already Registered ? - Login Here                                                    |
| Terms & Conditions * Provide valid mobile number for further communication. * Financial assistance for girl child is to be granted by concerned authority on the basis of documents and other details provided by the applicant,terms and conditions of scheme as decided by the Department and availability of funds as per Government policy. * If any document / information found incorrect, the complete application will be rejected. * A unique, valid mobile number at the time of registration should be given. * If duplicate applications found for the same girl child,all applications will be rejected. | Enter Login ID Enter Password  Co655 Enter Captula  Forget password ?  Sign-IN       |
| नियम एवं शर्तें<br>• आगे संचार के लिए वैध मोबाइल नंबर प्रदान करें ।<br>• आवेदक द्वारा प्रदान किए गए दस्तावेजों और अन्य विवरणों के आधार पर संबंधित प्राधिकारी द्वारा बालिका के लिए सरकार की<br>नीति, विभाग और निधियों की उपलब्धता, योजना के नियम और शर्तों के अनुसार वित्तीय सहायता प्रदान की जानी है ।<br>• यदि कोई दस्तावेज / सूचना गलत पाई गई तो पूरा आवेदन खारिज कर दिया जाएगा ।<br>• पंजीकरण के समय एक अद्वितीय, वैध मोबाइल नंबर दिया जाना चाहिए<br>• यदि एक ही बालिका का डुप्लीकेट आवेदन पाया जाता है तो उसकी सारे आवेदन निरस्त कर दिए जायँगे।                                                                   | Helping Documents & Manual <ul> <li>About the Scheme</li> <li>User manual</li> </ul> |